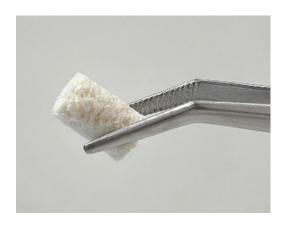

## Cortical / Cancellous Bone Fiber Insert

Revoss® Matrix insert is designed to simplify bone grafting procedures while ensuring optimal results. Its compressed cylindrical shape and rapid hydration allow for easy insertion and adaptability to the bone void. The Revoss® Matrix insert is composed of an allograft mixture of demineralized cortical bone fiber and mineralized cancellous bone particulates.

## Product Details

- Each plug is 11mm x 7.5mm
- Expands up to 25% upon hydration
- Sterilized by gamma irradiation